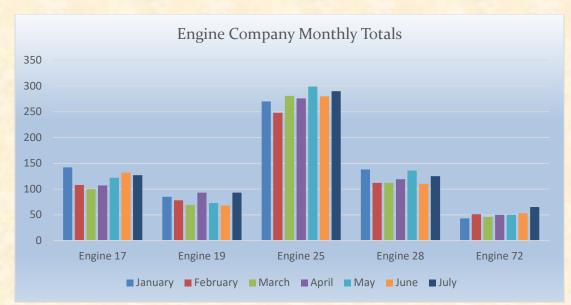

#### **Total Responses for Engine Companies: 700**

El Dorado County Fire Protection District