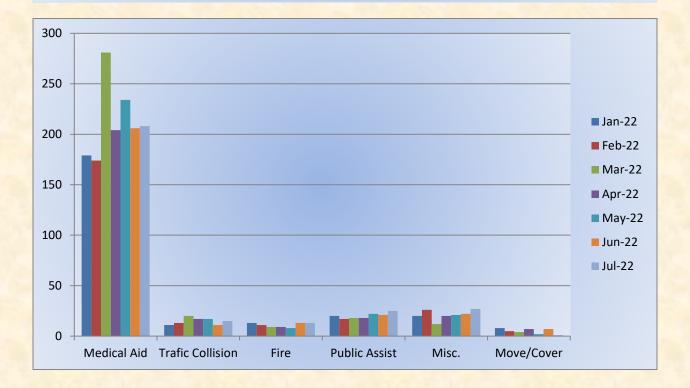

## **Engine 25 Monthly Statistics Comparison**

## Station 25 Run Review July 2022

ENGINE 25: 290 Total Calls Medical Aid- 208 Fire- 13 Traffic Collision- 15 Public Assist- 25 Misc- 27 Move/Cover - 1

MEDIC 25: 372 Total Calls Medical Aid- 273 Fire- 11 Traffic Collision- 18 Transfer- 13 Misc-7 Move/Cover – 60