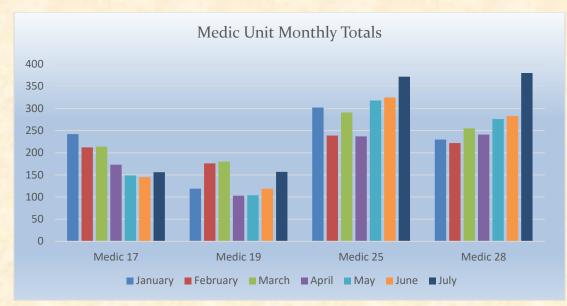

## **Medic 25 Monthly Statistics Comparison**

El Dorado County Fire Protection District

Monthly Run Statistics and Call Break Down – July 2022 Engine Companies and Medic Units

## Total Responses for Medic Units: 1065