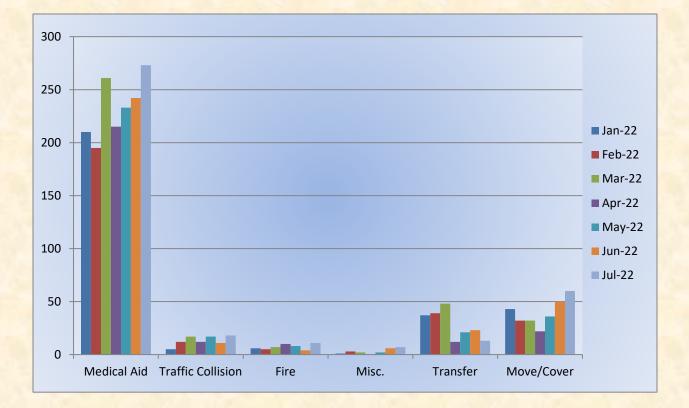

## **Medic 25 Monthly Statistics Comparison**

El Dorado County Fire Protection District

Monthly Run Statistics and Call Break Down – July 2022 Engine Companies and Medic Units

## Station 25 Run Review July 2022

ENGINE 25: 290 Total Calls Medical Aid- 208 Fire- 13 Traffic Collision- 15 Public Assist- 25 Misc- 27 Move/Cover - 1

MEDIC 25: 372 Total Calls Medical Aid- 273 Fire- 11 Traffic Collision- 18 Transfer- 13 Misc-7 Move/Cover – 60