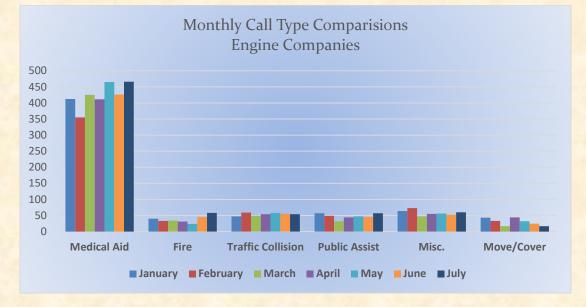

## **Engine 25 Monthly Statistics Comparison**

#### **Total Responses for Engine Companies: 700**

El Dorado County Fire Protection District