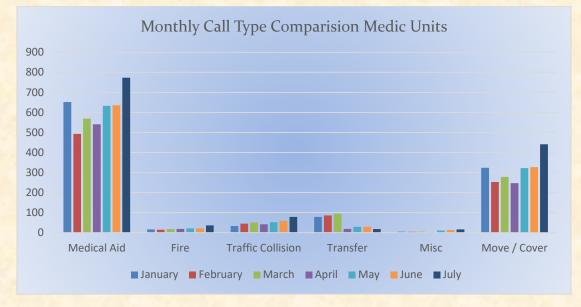

## **Medic 25 Monthly Statistics Comparison**

El Dorado County Fire Protection District

Monthly Run Statistics and Call Break Down – July 2022 Engine Companies and Medic Units

## Total Responses for Medic Units: 1065