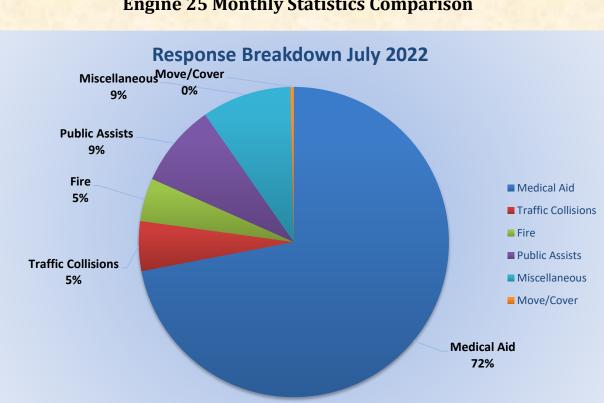

## **Engine 25 Monthly Statistics Comparison**

## Station 25 Run Review July 2022

ENGINE 25: 290 Total Calls Medical Aid- 208 Fire- 13 Traffic Collision- 15 Public Assist- 25 Misc- 27 Move/Cover - 1

MEDIC 25: 372 Total Calls Medical Aid- 273 Fire- 11 Traffic Collision- 18 Transfer- 13 Misc-7 Move/Cover – 60